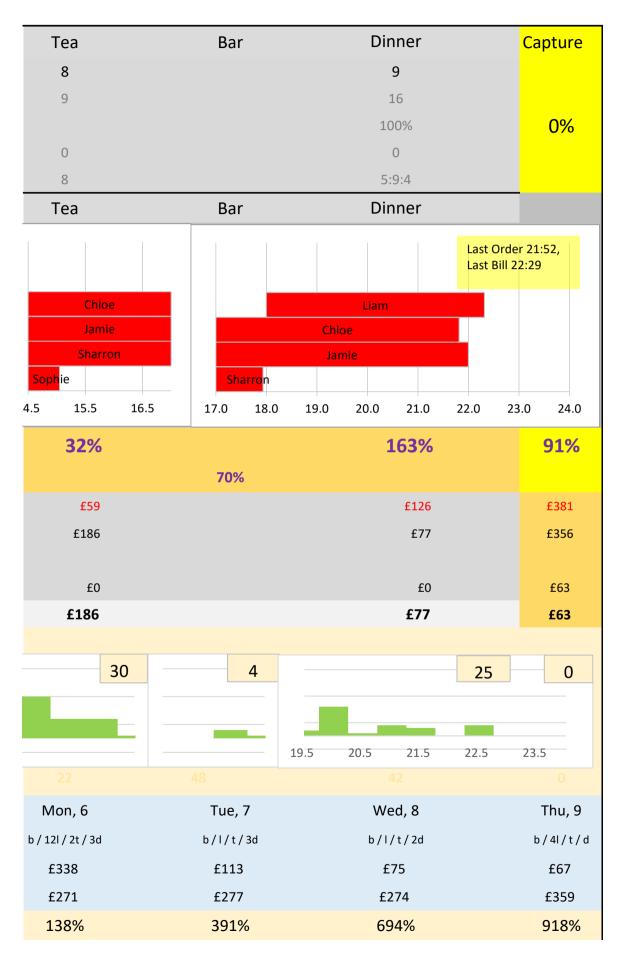

## Kitchen Daily (Sund

| Covers (from Rez) 16 5   Covers opentable 5 15   Capture % 40% 0   Walk-ins 0 0   Starter/main/Dessert 0 0:5:0   RES COST% Breakfast Coffee Lunch   In budget 5 5 1.5   breakeven 5 5 1.5   Ioss-making Sophie 5 5   6.5 7.5 8.5 9.5 10.0 11.0 12.0 13.0 14.0   Res Staff cost% 39% 2210% 210% 210% 210% 210%                                                                                                                                                                                                                                                                                                                                                                                                                                                                                               |
|-------------------------------------------------------------------------------------------------------------------------------------------------------------------------------------------------------------------------------------------------------------------------------------------------------------------------------------------------------------------------------------------------------------------------------------------------------------------------------------------------------------------------------------------------------------------------------------------------------------------------------------------------------------------------------------------------------------------------------------------------------------------------------------------------------------|
| Covers opentable 5 15   Capture % 40% 0   Walk-ins 0 0   Starter/main/Desser 0 0:5:0   RES COST% Breakfast Coffee Lunch   In budget In budget In budget In budget In budget   Iss-making Sophie Sophie Sophie Sophie   Staff cost% 39% 210% 210%                                                                                                                                                                                                                                                                                                                                                                                                                                                                                                                                                            |
| Walk-ins 0 0   Starter/main/Dessert 0 0:5:0   RES COST% Breakfast Coffee Lunch   In budget In budge |
| Starter/main/Dessert 0 0:5:0   RES COST% Breakfast Coffee Lunch   In budget Image                                                                                                                                                                                                   |
| RES COST% Breakfast Coffee Lunch   In budget In budget In budget In budget In budget   breakeven In budget In budget In budget In budget   breakeven In budget In budget In budget In budget   breakeven In budget In budget In budget In budget   breakeven In budget In budget In budget In budget   breakeven In budget In budget In budget In budget   breakeven In budget In budget In budget In budget   breakeven In budget In budget In budget In budget   breakeven In budget In budget In budget In budget   breakeven In budget In budget In budget In budget   breakeven In budget In budget In budget In budget   breakeven In budget In budget In budget In budget   breakeven In budget In budget In budget In budget   breakeven In bud                                                     |
| In budget Chloe   breakeven Jamie   loss-making Sharron   6.5 7.5 8.5 9.5   10.0 11.0 12.0 13.0 14.0   Res Staff cost%                                                                                                                                                                                                                                                                                                                                                                                                                                                                                                                                                                                                                                                                                      |
| breakeven   Chloe     Jamie   Jamie     Jamie   Sharron     Sophie   Sophie     6.5   7.5   8.5   9.5     Res Staff cost%   39%   210%                                                                                                                                                                                                                                                                                                                                                                                                                                                                                                                                                                                                                                                                      |
| Sophie Sharron Sharron   6.5 7.5 8.5 9.5 10.0 11.0 12.0 13.0 14.0   Res Staff cost% 39% 210%                                                                                                                                                                                                                                                                                                                                                                                                                                                                                                                                                                                                                                                                                                                |
| Sharron Sharron Sharron   Sophie Sophie Sophie   6.5 7.5 8.5 9.5 10.0 11.0 12.0 13.0 14.0   Res Staff cost% 39% 210%                                                                                                                                                                                                                                                                                                                                                                                                                                                                                                                                                                                                                                                                                        |
| 6.5 7.5 8.5 9.5 10.0 11.0 12.0 13.0 14.0   Res Staff cost%                                                                                                                                                                                                                                                                                                                                                                                                                                                                                                                                                                                                                                                                                                                                                  |
| Res Staff cost% <b>39% 210%</b>                                                                                                                                                                                                                                                                                                                                                                                                                                                                                                                                                                                                                                                                                                                                                                             |
|                                                                                                                                                                                                                                                                                                                                                                                                                                                                                                                                                                                                                                                                                                                                                                                                             |
| AM/PM Total% 127%                                                                                                                                                                                                                                                                                                                                                                                                                                                                                                                                                                                                                                                                                                                                                                                           |
|                                                                                                                                                                                                                                                                                                                                                                                                                                                                                                                                                                                                                                                                                                                                                                                                             |
| TOTAL staff cost £30 £166                                                                                                                                                                                                                                                                                                                                                                                                                                                                                                                                                                                                                                                                                                                                                                                   |
| Food Till Sales £13 £79                                                                                                                                                                                                                                                                                                                                                                                                                                                                                                                                                                                                                                                                                                                                                                                     |
| Function Sales                                                                                                                                                                                                                                                                                                                                                                                                                                                                                                                                                                                                                                                                                                                                                                                              |
| RZ package sales £63 £0                                                                                                                                                                                                                                                                                                                                                                                                                                                                                                                                                                                                                                                                                                                                                                                     |
| TOTAL Sales £75 £79                                                                                                                                                                                                                                                                                                                                                                                                                                                                                                                                                                                                                                                                                                                                                                                         |
| ORDERS                                                                                                                                                                                                                                                                                                                                                                                                                                                                                                                                                                                                                                                                                                                                                                                                      |
| <u>4</u> <u>9</u> <u>26</u>                                                                                                                                                                                                                                                                                                                                                                                                                                                                                                                                                                                                                                                                                                                                                                                 |
| Orders                                                                                                                                                                                                                                                                                                                                                                                                                                                                                                                                                                                                                                                                                                                                                                                                      |
|                                                                                                                                                                                                                                                                                                                                                                                                                                                                                                                                                                                                                                                                                                                                                                                                             |
| -57.0 8.0 9.0 10.0 10.5 11.5                                                                                                                                                                                                                                                                                                                                                                                                                                                                                                                                                                                                                                                                                                                                                                                |
| 4 10 58                                                                                                                                                                                                                                                                                                                                                                                                                                                                                                                                                                                                                                                                                                                                                                                                     |
| WEEK AHEAD Fri, 3 Sat, 4 Sun, 5                                                                                                                                                                                                                                                                                                                                                                                                                                                                                                                                                                                                                                                                                                                                                                             |
| Covers   2b/l/8t/22d   11b/7l/t/21d   2b/6l/t/2d                                                                                                                                                                                                                                                                                                                                                                                                                                                                                                                                                                                                                                                                                                                                                            |
| Est. Revenue £943 £1,005 £193                                                                                                                                                                                                                                                                                                                                                                                                                                                                                                                                                                                                                                                                                                                                                                               |
|                                                                                                                                                                                                                                                                                                                                                                                                                                                                                                                                                                                                                                                                                                                                                                                                             |
| Kit staff cost % £497 £411 £403                                                                                                                                                                                                                                                                                                                                                                                                                                                                                                                                                                                                                                                                                                                                                                             |