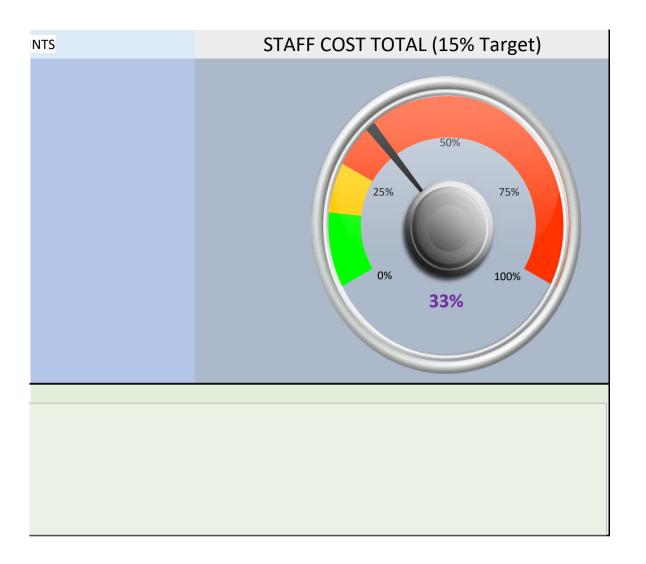

## Kitchen Daily (Sund

| Covers (from Rez) 16 5   Covers opentable 5 15   Capture % 40% 0   Walk-ins 0 0   Starter/main/Dessert 0 0:5:0   RES COST% Breakfast Coffee Lunch   In budget 5 5 1.5   breakeven 5 5 1.5   Ioss-making Sophie 5 5   6.5 7.5 8.5 9.5 10.0 11.0 12.0 13.0 14.0   Res Staff cost% 39% 2210% 210% 210% 210% 210%                                                                                                                                                                                                                                                                                                                                                                                                                                                                                               |
|-------------------------------------------------------------------------------------------------------------------------------------------------------------------------------------------------------------------------------------------------------------------------------------------------------------------------------------------------------------------------------------------------------------------------------------------------------------------------------------------------------------------------------------------------------------------------------------------------------------------------------------------------------------------------------------------------------------------------------------------------------------------------------------------------------------|
| Covers opentable 5 15   Capture % 40% 0   Walk-ins 0 0   Starter/main/Desser 0 0:5:0   RES COST% Breakfast Coffee Lunch   In budget In budget In budget In budget In budget   Iss-making Sophie Sophie Sophie Sophie   Staff cost% 39% 210% 210%                                                                                                                                                                                                                                                                                                                                                                                                                                                                                                                                                            |
| Walk-ins 0 0   Starter/main/Dessert 0 0:5:0   RES COST% Breakfast Coffee Lunch   In budget In budge |
| Starter/main/Dessert 0 0:5:0   RES COST% Breakfast Coffee Lunch   In budget Image                                                                                                                                                                                                   |
| RES COST% Breakfast Coffee Lunch   In budget In budget In budget In budget In budget   breakeven In budget In budget In budget In budget   breakeven In budget In budget In budget In budget   breakeven In budget In budget In budget In budget   breakeven In budget In budget In budget In budget   breakeven In budget In budget In budget In budget   breakeven In budget In budget In budget In budget   breakeven In budget In budget In budget In budget   breakeven In budget In budget In budget In budget   breakeven In budget In budget In budget In budget   breakeven In budget In budget In budget In budget   breakeven In budget In budget In budget In budget   breakeven In budget In budget In budget In budget   breakeven In bud                                                     |
| In budget Chloe   breakeven Jamie   loss-making Sharron   6.5 7.5 8.5 9.5   10.0 11.0 12.0 13.0 14.0   Res Staff cost%                                                                                                                                                                                                                                                                                                                                                                                                                                                                                                                                                                                                                                                                                      |
| breakeven   Chloe     Jamie   Jamie     Jamie   Sharron     Sophie   Sophie     6.5   7.5   8.5   9.5     Res Staff cost%   39%   210%                                                                                                                                                                                                                                                                                                                                                                                                                                                                                                                                                                                                                                                                      |
| Sophie Sharron Sharron   6.5 7.5 8.5 9.5 10.0 11.0 12.0 13.0 14.0   Res Staff cost% 39% 210%                                                                                                                                                                                                                                                                                                                                                                                                                                                                                                                                                                                                                                                                                                                |
| Sharron Sharron Sharron   Sophie Sophie Sophie   6.5 7.5 8.5 9.5 10.0 11.0 12.0 13.0 14.0   Res Staff cost% 39% 210%                                                                                                                                                                                                                                                                                                                                                                                                                                                                                                                                                                                                                                                                                        |
| 6.5 7.5 8.5 9.5 10.0 11.0 12.0 13.0 14.0   Res Staff cost%                                                                                                                                                                                                                                                                                                                                                                                                                                                                                                                                                                                                                                                                                                                                                  |
| Res Staff cost% <b>39% 210%</b>                                                                                                                                                                                                                                                                                                                                                                                                                                                                                                                                                                                                                                                                                                                                                                             |
|                                                                                                                                                                                                                                                                                                                                                                                                                                                                                                                                                                                                                                                                                                                                                                                                             |
| AM/PM Total% 127%                                                                                                                                                                                                                                                                                                                                                                                                                                                                                                                                                                                                                                                                                                                                                                                           |
|                                                                                                                                                                                                                                                                                                                                                                                                                                                                                                                                                                                                                                                                                                                                                                                                             |
| TOTAL staff cost £30 £166                                                                                                                                                                                                                                                                                                                                                                                                                                                                                                                                                                                                                                                                                                                                                                                   |
| Food Till Sales £13 £79                                                                                                                                                                                                                                                                                                                                                                                                                                                                                                                                                                                                                                                                                                                                                                                     |
| Function Sales                                                                                                                                                                                                                                                                                                                                                                                                                                                                                                                                                                                                                                                                                                                                                                                              |
| RZ package sales £63 £0                                                                                                                                                                                                                                                                                                                                                                                                                                                                                                                                                                                                                                                                                                                                                                                     |
| TOTAL Sales £75 £79                                                                                                                                                                                                                                                                                                                                                                                                                                                                                                                                                                                                                                                                                                                                                                                         |
| ORDERS                                                                                                                                                                                                                                                                                                                                                                                                                                                                                                                                                                                                                                                                                                                                                                                                      |
| <u>4</u> <u>9</u> <u>26</u>                                                                                                                                                                                                                                                                                                                                                                                                                                                                                                                                                                                                                                                                                                                                                                                 |
| Orders                                                                                                                                                                                                                                                                                                                                                                                                                                                                                                                                                                                                                                                                                                                                                                                                      |
|                                                                                                                                                                                                                                                                                                                                                                                                                                                                                                                                                                                                                                                                                                                                                                                                             |
| -57.0 8.0 9.0 10.0 10.5 11.5                                                                                                                                                                                                                                                                                                                                                                                                                                                                                                                                                                                                                                                                                                                                                                                |
| 4 10 58                                                                                                                                                                                                                                                                                                                                                                                                                                                                                                                                                                                                                                                                                                                                                                                                     |
| WEEK AHEAD Fri, 3 Sat, 4 Sun, 5                                                                                                                                                                                                                                                                                                                                                                                                                                                                                                                                                                                                                                                                                                                                                                             |
| Covers   2b/l/8t/22d   11b/7l/t/21d   2b/6l/t/2d                                                                                                                                                                                                                                                                                                                                                                                                                                                                                                                                                                                                                                                                                                                                                            |
| Est. Revenue £943 £1,005 £193                                                                                                                                                                                                                                                                                                                                                                                                                                                                                                                                                                                                                                                                                                                                                                               |
|                                                                                                                                                                                                                                                                                                                                                                                                                                                                                                                                                                                                                                                                                                                                                                                                             |
| Kit staff cost % £497 £411 £403                                                                                                                                                                                                                                                                                                                                                                                                                                                                                                                                                                                                                                                                                                                                                                             |